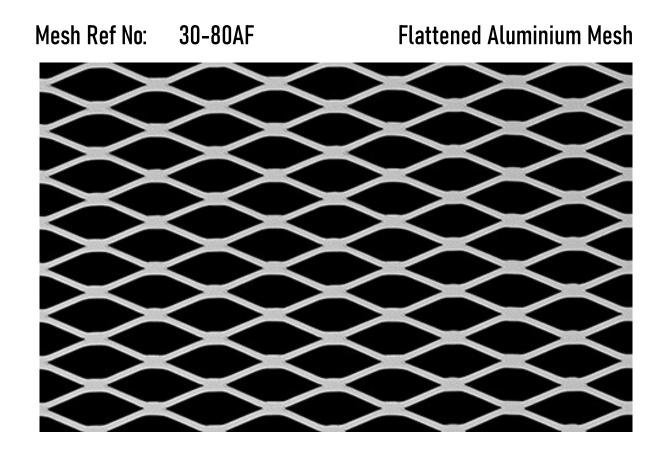

## Expanded Metal – Product Data Sheet

| LW Aperture: |  |
|--------------|--|
| SW Aperture: |  |
| Weight:      |  |
| Material:    |  |

24.10mm 7.11mm 1.20 kg / m2

Strand Width: 2.39mm 1.14mm Thickness: **Open Area**: 60%

Sheet Size:

Aluminium Grade 1050 H14 1250mm LWD x 2500mm SWD

All expanded metal products are manufactured from a single piece of raw material and are created as a continuous mesh with no joints or loose strands. The finished product has a greater strength to weight ratio than the un-expanded parent material. Available in sheets or coil form (certain products only). Expanded metal by its very nature is a green product with almost no wastage arising from the manufacturing process. Additional specification variations are available, please contact us for more information.